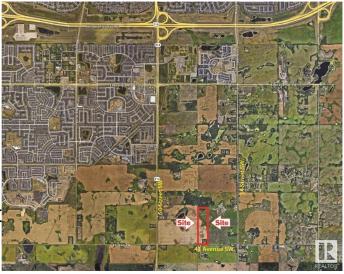

# \$4,500,000 - On 41 Ave Sw 1.84km East Of 50th Street, **Edmonton**

MLS® #E4428032

## **Community Information**

On 41 Ave Sw 1.84km East 0 Address

Area Edmonton

Subdivision None

City Edmonton **ALBERTA** County

**Province** AB

T6X 2R6 Postal Code

### **Additional Information**

**Date Listed** March 27th, 2025

Days on Market 33

Zone 53 Zoning

RESERVED.Trademarks are owned or controlled by the Canadian Real Estate Association (CREA) and identify real