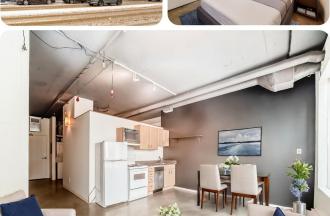

# \$119,900 - 1011 10024 Jasper Avenue, Edmonton

MLS® #E4428043

### \$119,900

1 Bedroom, 1.00 Bathroom, 441 sqft Condo / Townhouse on 0.00 Acres

Downtown (Edmonton), Edmonton, AB

Exceptional location! Embrace a lifestyle of ultimate urban convenience! Enjoy a beautiful south facing view of down town Edmonton from the 10th floor or take a leisurely walk along trendy Jasper Ave, where you'll find dining, coffee shops, pubs, and great shopping. This modern one-bedroom unit boasts an open floor plan with bright south-facing windows, flooding the space with natural light. It also includes the added convenience of in-suite laundry. With an LRT station right below, you have easy access to the University of Alberta and are within walking distance of Grant MacEwan University.

## Interior

Appliances Dishwasher-Built-In, Hood Fan, Refrigerator, Stacked Washer/Dryer,

Stove-Electric

Heating Forced Air-1, Natural Gas