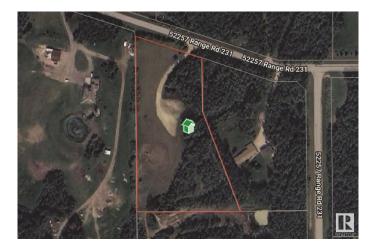

### \$1,499,000

0 Bedroom, 0.00 Bathroom, Rural on 4.42 Acres

Sconadale, Rural Strathcona County, AB

Discover a pristine 4.42-acre canvas just moments south of Sherwood Park! This exceptional parcel invites your creative vision, whether crafting a new residence or exploring subdivision potential. Benefit from excellent site drainage and a prime location just minutes from all the conveniences of town. Enveloped by lush mature trees and scenic walking trails, this lot promises privacy and serenity. Embrace a countryside ambiance with swift access to Sherwood Park within this paved subdivision.

# **Community Information**

| Address     | 52257 Rge Rd 231        |
|-------------|-------------------------|
| Area        | Rural Strathcona County |
| Subdivision | Sconadale               |

| City        | Rural Strathcona County |
|-------------|-------------------------|
| County      | ALBERTA                 |
| Province    | AB                      |
| Postal Code | T8B 1A7                 |

### Exterior

Exterior Features No Back Lane, No Through Road