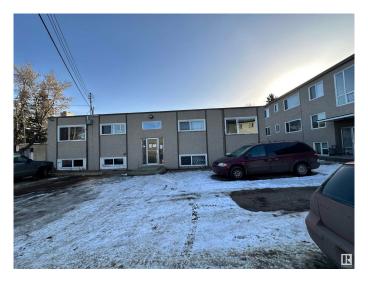

## \$2,400,000

0 Bedroom, 0.00 Bathroom, Multi-Family Commercial on 0.00 Acres

Sherbrooke, Edmonton, AB

Investor Alert! This 19-unit property is a fantastic investment opportunity, featuring 12 units in the South Wood Frame Building and 7 legal units and 1 non-conforming unit in the North Concrete Block Building, with a 5-bay garage at the rear. Situated on a large lot in Sherbrooke, just off St. Albert Trail and minutes from Westmount Mall, this property offers a prime location. The mix includes 13 one-bedroom, 6 two-bedroom units and 1 non-conforming bachelor.