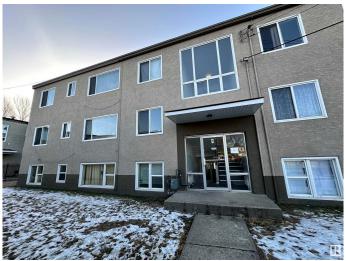

## \$2,400,000

0 Bedroom, 0.00 Bathroom, Multi-Family Commercial on 0.00 Acres

Sherbrooke, Edmonton, AB

Investor Alert! This 19-unit property is a fantastic investment opportunity, featuring 12 units in the South Wood Frame Building and 7 legal units and 1 non-conforming unit in the North Concrete Block Building, with a 5-bay garage at the rear. Situated on a large lot in Sherbrooke, just off St. Albert Trail and minutes from Westmount Mall, this property offers a prime location. The mix includes 13 one-bedroom, 6 two-bedroom units and 1 non-conforming bachelor.