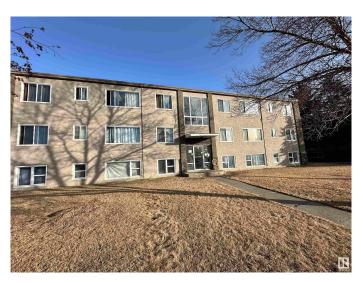

## \$2,400,000

0 Bedroom, 0.00 Bathroom, Multi-Family Commercial on 0.00 Acres

Sherbrooke, Edmonton, AB

Investor Alert! This 19-unit property is a fantastic investment opportunity, featuring 12 units in the South Wood Frame Building and 7 legal units and 1 non-conforming unit in the North Concrete Block Building, with a 5-bay garage at the rear. Situated on a large lot in Sherbrooke, just off St. Albert Trail and minutes from Westmount Mall, this property offers a prime location. The mix includes 13 one-bedroom, 6 two-bedroom units and 1 non-conforming bachelor.