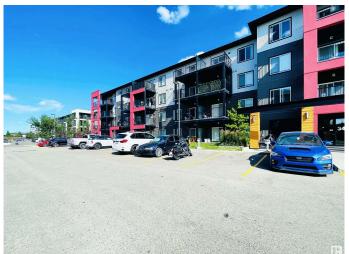

#### \$245,000

2 Bedroom, 2.00 Bathroom, 932 sqft Condo / Townhouse on 0.00 Acres

Windermere, Edmonton, AB

One of the biggest floorplan 932 Sqft provide enough living and storage space! 2 beds 2 baths, Excellent Windermere location close to all amenities, shopping, schools, and easy access to Anthony Henday! The spacious and open floor plan features a kitchen and big walk in storage pantry. Big living room leads you to the big balcony. The great floor plan with bedrooms on opposite sides of the unit. Large master features a huge walk-through closet and 4-piece ensuite and extra large linen closet. Second bedroom and additional 4-piece bath. In suite laundry and plenty of storage. 2 TITLED PARKING STALLS is great for value and convenience. Call Elements home today!

#### **Amenities**

Amenities See Remarks

Parking Spaces 2

Parking Stall, Underground

#### **Exterior**

Exterior Wood, Stucco, Vinyl

Exterior Features Airport Nearby, Schools, Shopping Nearby

Roof EPDM Membrane

Construction Wood, Stucco, Vinyl

Foundation Concrete Perimeter