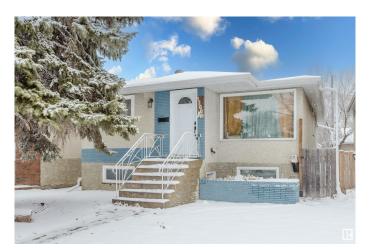

# \$399,900 - 12009a 64 Street, Edmonton

MLS® #E4428248

### \$399.900

5 Bedroom, 2.00 Bathroom, 1,148 sqft Single Family on 0.00 Acres

Montrose (Edmonton), Edmonton, AB

Tucked away in one of Edmonton's fastest-evolving neighborhoods, this fully updated, legally suited bungalow isn't just a propertyâ€"it's a smart investment from day one. Located steps from Ada Blvd, Yellowhead Trail, and Anthony Henday, it offers quiet living with unbeatable accessibility. The bungalow design allows for large basement windows, making the lower unit bright and welcomingâ€"nothing like a typical basement suite. Extensively updated in 2018-2019, key upgrades include roof, windows, plumbing, furnaces, and electrical, ensuring low maintenance and strong rental appeal. As new development reshapes the area and rental demand rises, fully updated, cash-flowing properties in this price range are becoming harder to findâ€"offering long-term upside in an evolving market.

Year Built 1961

Type Single Family

Sub-Type Detached Single Family

Style Bungalow

Status Active

#### **Exterior**

Exterior Wood, Brick, Stucco

Exterior Features Back Lane, Fenced, Schools

Roof Asphalt Shingles

Construction Wood, Brick, Stucco

Foundation Concrete Perimeter