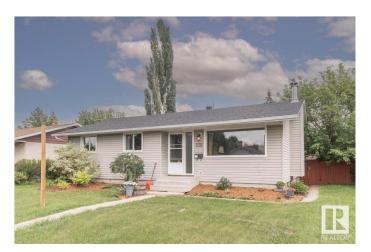

# \$519,649

5 Bedroom, 2.00 Bathroom, 1,182 sqft Single Family on 0.00 Acres

Lendrum Place, Edmonton, AB

Rare opportunity for investment property.

1181sqft bungalow with legal suite located in
Lendrum close to University of Alberta and
LRT. This home features 3 bedrooms up with
1 4pce bath and laundry. Basement has 2
bedroom 1 4pce bath newer kitchen and
private laundry. This home has several
upgrades roof 8yrs Newer Furnaces, Central
Air Conditioning and hot water heater, newer
kitchens, bathrooms and appliances. This
property is close to all amenities, schools,
transportation and shopping. Great opportunity
for first time home buyer or investors!

Year Built 1961

Type Single Family

Sub-Type Detached Single Family

Style Bungalow

Status Active

# **Exterior**

Exterior Wood, Vinyl

Exterior Features Back Lane, Fenced, Landscaped, Paved Lane, Playground Nearby,

Public Swimming Pool, Public Transportation, Schools, Shopping

Nearby, Ski Hill Nearby

Roof Asphalt Shingles