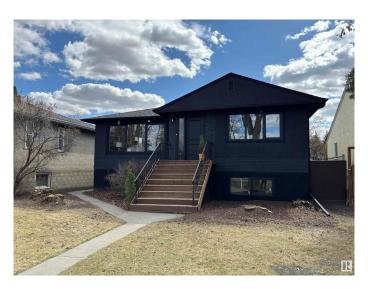

# \$536,500 - 9833 68 Avenue, Edmonton

MLS® #E4429279

## \$536,500

5 Bedroom, 2.00 Bathroom, 1,206 sqft Single Family on 0.00 Acres

Hazeldean, Edmonton, AB

STEPS FROM MILL CREEK RAVINE and HAPPY BEER STREETâ€"your new lifestyle starts HERE. Hike, bike, or stroll the RAVINE TRAILS, grab a pint at local breweries, or sip a latte at one of the nearby cafés. Hazeldean is a hidden gem with a strong COMMUNITY LEAGUE, parks, playgrounds, and quick access to Whyte Ave. This RENOVATED 5-BED, 2-BATH home has a SEPARATE ENTRANCE to a bright in-law suite. Inside: OPEN-CONCEPT layout, custom cabinets, QUARTZ, pot lights, and new German tilt & turn windows. Massive primary, DOUBLE GARAGE, fenced yard, and upgraded landscaping. Live where the good vibes are.

#### **Essential Information**

MLS® # E4429279 Price \$536,500

Bedrooms 5
Bathrooms 2.00

Full Baths 2

Square Footage 1,206 Acres 0.00 Year Built 1956

Type Single Family

Sub-Type Detached Single Family

Style Raised Bungalow

# **Community Information**

Address 9833 68 Avenue

Area Edmonton
Subdivision Hazeldean
City Edmonton
County ALBERTA

Province AB

Postal Code T6E 0R4