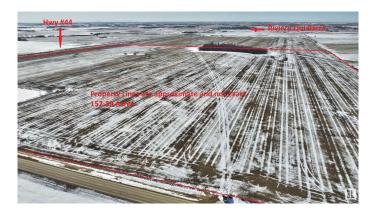

#### \$819,900

0 Bedroom, 0.00 Bathroom, Rural on 152.39 Acres

None, Rural Sturgeon County, AB

Opportunity knocks! Parcels like this do not come along often. 152 acres of prime farmland. Located close to the Hamlet of Riviere Qui Barre. The adjoining 159 acres is also for sale. Hurry!

## **Community Information**

| Address     | Twsp 556 Sec Hwy #642 |
|-------------|-----------------------|
| Area        | Rural Sturgeon County |
| Subdivision | None                  |
| City        | Rural Sturgeon County |
| County      | ALBERTA               |
| Province    | AB                    |
| Postal Code | T0G 1Y0               |