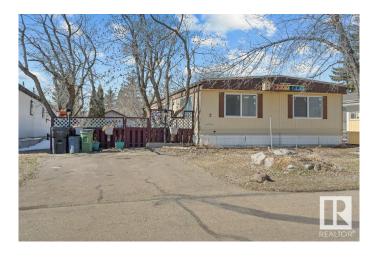

### \$130,000

3 Bedroom, 1.50 Bathroom, 1,169 sqft Land Lease Community on 0.00 Acres

Maple Ridge (Edmonton), Edmonton, AB

Welcome to this beautifully renovated 3-bedroom mobile home located in the desirable East End of Edmonton. Perfectly situated close to schools, parks, and all essential amenities, this home offers the perfect blend of comfort, convenience, and accessibility. Ideal for a growing family, first-time homebuyers, or those looking to downsize without compromising on quality or space. Located on huge lot with a shop in the back this home is a must see. The rooms are all spacious and bright, the primary features an ensuite. All windows were updated in 2025 with updated bright flooring throughout the home. Located in Maple Oak Ridge which features amenities and public transportation. This home combines modern living with practical design in an unbeatable location. Whether you're relaxing in the spacious living area, preparing meals in the newly updated kitchen, or enjoying the low maintenance backyard you'll appreciate the attention to detail that has gone into the renovation. Some photos are virtually staged.

Built in 1975