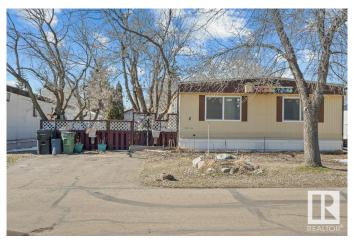

### \$130,000

3 Bedroom, 1.50 Bathroom, 1,169 sqft Land Lease Community on 0.00 Acres

Maple Ridge (Edmonton), Edmonton, AB

Welcome to this beautifully renovated 3-bedroom mobile home located in the desirable East End of Edmonton. Perfectly situated close to schools, parks, and all essential amenities, this home offers the perfect blend of comfort, convenience, and accessibility. Ideal for a growing family, first-time homebuyers, or those looking to downsize without compromising on quality or space. Located on huge lot with a shop in the back this home is a must see. The rooms are all spacious and bright, the primary features an ensuite. All windows were updated in 2025 with updated bright flooring throughout the home. Located in Maple Oak Ridge which features amenities and public transportation. This home combines modern living with practical design in an unbeatable location. Whether you're relaxing in the spacious living area, preparing meals in the newly updated kitchen, or enjoying the low maintenance backyard you'll appreciate the attention to detail that has gone into the renovation. Some photos are virtually staged.

Built in 1975