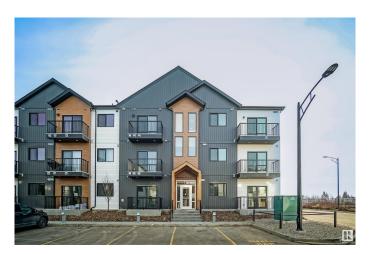

#### \$244,998

2 Bedroom, 2.00 Bathroom, 757 sqft Condo / Townhouse on 0.00 Acres

Secord, Edmonton, AB

Welcome to Nordic Village in Secord, where we master the art of Scandinavian design. This urban flat is StreetSide Developments "Mysig" model which has modern Nordic farmhouse architecture and energy efficient construction, our maintenance free townhomes & urban flats offer the amenities you need â€" without the big price tag. Here's what you can expect to find in this exciting new West Edmonton community. Modern finishes including quartz counters & vinyl plank flooring. Ample visitor parking, close to all amenities and much more. This unit includes a packaged terminal air conditioner and stainless steel appliances. \*\*\* This unit is under construction and will be complete by May 2025 and the photos used are from a previously built unit, so colors may vary \*\*\*\*