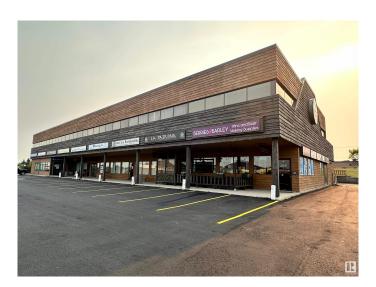

# \$0 - 201 2 Athabascan Avenue, Sherwood Park

MLS® #E4429638

### \$0

0 Bedroom, 0.00 Bathroom, Office on 0.00 Acres

Broadmoor Centre, Sherwood Park, AB

1,651 sq.ft.± second floor office space available for sublease at Broadmoor Centre. Located in a high exposure area near Broadmoor Boulevard, with convenient access to Baseline Road, Anthony Henday Drive, and Broadmoor Boulevard. The site offers on-site parking with a ratio of 5 stalls per 1,000 sq.ft. Zoned C5 Service Commercial. Sublease is available starting July 1, 2025, with a term expiring August 31, 2027.

# **Community Information**

Address 201 2 Athabascan Avenue

Area Sherwood Park

Subdivision Broadmoor Centre

City Sherwood Park

County ALBERTA

Province AB

Postal Code T8A 4E3