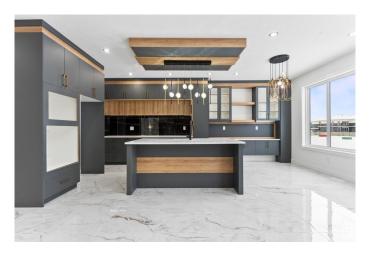

## \$689,000

5 Bedroom, 4.00 Bathroom, 2,420 sqft Rural on 0.06 Acres

Irvine Creek, Rural Leduc County, AB

Experience modern living with a touch of rural charm in this stunning home! Designed for comfort and convenience, this home features a primary bedroom with a luxurious 5-piece ensuite, an upper-floor laundry, and a spacious main floor with a living room, dining room, great room, den, mudroom, and both a main and spice kitchenâ€"perfect for entertaining. The double detached garage, durable vinyl exterior, and full unfinished basement offer endless potential. Stay cozy year-round with natural gas heating and enjoy the ease of municipal services. Conveniently located minutes from schools, shopping, and playgrounds, this home blends tranquility with urban access.