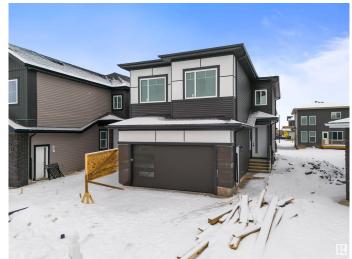

## \$689,000

5 Bedroom, 4.00 Bathroom, 2,420 sqft Rural on 0.06 Acres

Irvine Creek, Rural Leduc County, AB

Experience modern living with a touch of rural charm in this stunning home! Designed for comfort and convenience, this home features a primary bedroom with a luxurious 5-piece ensuite, an upper-floor laundry, and a spacious main floor with a living room, dining room, great room, den, mudroom, and both a main and spice kitchenâ€"perfect for entertaining. The double detached garage, durable vinyl exterior, and full unfinished basement offer endless potential. Stay cozy year-round with natural gas heating and enjoy the ease of municipal services. Conveniently located minutes from schools, shopping, and playgrounds, this home blends tranquility with urban access.

**Exterior** 

Exterior Wood

Exterior Features Playground Nearby, Schools, Shopping Nearby

Construction Wood

Foundation Concrete Perimeter