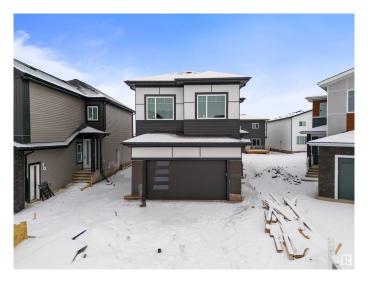

## \$689,000

5 Bedroom, 4.00 Bathroom, 2,420 sqft Rural on 0.06 Acres

Irvine Creek, Rural Leduc County, AB

Experience modern living with a touch of rural charm in this stunning home! Designed for comfort and convenience, this home features a primary bedroom with a luxurious 5-piece ensuite, an upper-floor laundry, and a spacious main floor with a living room, dining room, great room, den, mudroom, and both a main and spice kitchenâ€"perfect for entertaining. The double detached garage, durable vinyl exterior, and full unfinished basement offer endless potential. Stay cozy year-round with natural gas heating and enjoy the ease of municipal services. Conveniently located minutes from schools, shopping, and playgrounds, this home blends tranquility with urban access.

#### **Essential Information**

MLS® # E4429708 Price \$689,000

Bedrooms 5

Bathrooms 4.00

Full Baths 4

Square Footage 2,420

Acres 0.06

Year Built 2025

Type Rural

Sub-Type Detached Single Family

Style 2 Storey
Status Active