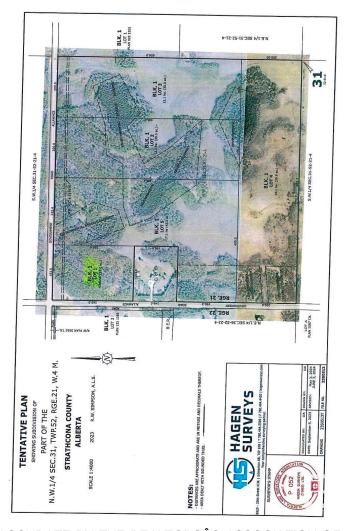

#### \$499,702

0 Bedroom, 0.00 Bathroom, Rural on 12.01 Acres

None, Rural Strathcona County, AB

CLOSE PROXIMITY TO ARDROSSAN AND SHERWOOD PARK!...BEAUTIFUL ROLLING LAND, TREED, PRIVATE SETTING...GREAT BUILDING SITE...APPROACHES PAID FOR, PAID TO LOT LINE...GAS AND POWER ADJACENT TO PROPERTY...VERY PRIVATE!

# **Essential Information**

MLS® # E4429814

Price \$499,702

Bathrooms 0.00

Acres 12.01

Year Built 2025

Type Rural

Sub-Type Vacant Lot/Land

# **Community Information**

Address Rr 220 Twp Rd 530

Area Rural Strathcona County

Subdivision None

City Rural Strathcona County

County ALBERTA

Province AB

Postal Code T8A 6M8