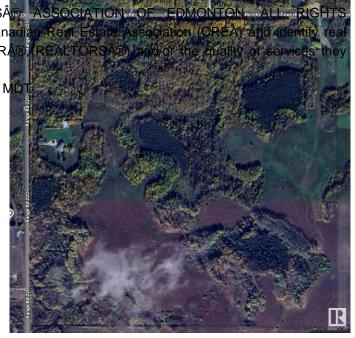

#### \$499,702

0 Bedroom, 0.00 Bathroom, Rural on 12.01 Acres

None, Rural Strathcona County, AB

CLOSE PROXIMITY TO ARDROSSAN AND SHERWOOD PARK!...BEAUTIFUL ROLLING LAND, TREED, PRIVATE SETTING...GREAT BUILDING SITE...APPROACHES PAID FOR, PAID TO LOT LINE...GAS AND POWER ADJACENT TO PROPERTY...VERY PRIVATE!

## **Exterior**

Exterior Features See Remarks