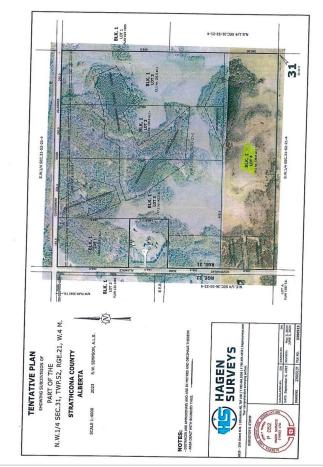

#### \$599,702

0 Bedroom, 0.00 Bathroom, Rural on 39.74 Acres

None, Rural Strathcona County, AB

CLOSE PROXIMITY TO ARDROSSAN AND SHERWOOD PARK!...BEAUTIFUL ROLLING LAND, TREED, PRIVATE SETTING...GREAT BUILDING SITE...APPROACHES PAID FOR, PAID TO LOT LINE...GAS AND POWER ADJACENT TO PROPERTY...VERY PRIVATE!

## **Community Information**

| Address     | Rr 220 Twp 530          |
|-------------|-------------------------|
| Area        | Rural Strathcona County |
| Subdivision | None                    |
| City        | Rural Strathcona County |
| County      | ALBERTA                 |
| Province    | AB                      |
| Postal Code | T8A 6M8                 |