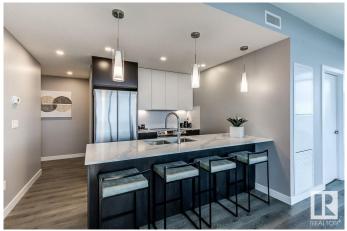

# \$2,000

2 Bedroom, 1.00 Bathroom, 858 sqft Rental on 0.00 Acres

Wîhkwêntôwin, Edmonton, AB

Visit the Listing Brokerage (and/or listing REALTOR®) website to obtain additional information. For those in search of an elevated urban escape with a promise of continuous discovery, look no further than The View. Just steps away from the LRT, allowing easy access to the downtown core and the University of Alberta, The View reframes everyday living with vibrant connections and amenities that spark new, unexpected outlooks on a life well-lived. Discover a place where every detail is designed to elevate your lifestyle and inspire your senses. Unit Features: - Insuite Laundry - Stainless steel appliances (Dishwasher, Microwave, Stove, Fridge) - Private Balconies Building Amenities: - Fitness Room - Concierge -Rooftop Terrace - Luxury Lounge - Bicycle Storage - EV Charging Stations

#### Interior

Appliances Dishwasher-Built-In, Oven-Microwave, Refrigerator, Stove-Countertop Gas