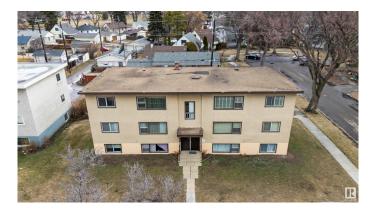

# \$729,000 - 6008 118 Avenue, Edmonton

MLS® #E4429961

### \$729,000

0 Bedroom, 0.00 Bathroom, Multi-Family Commercial on 0.00 Acres

Montrose (Edmonton), Edmonton, AB

An excellent opportunity for investors seeking a stable, low-maintenance multi-family asset in a central, in-demand location. This well-cared-for six-unit apartment building is situated in the established Edmonton community of Montrose, known for its accessibility and steady rental demand. The property offers a desirable mix of four spacious two-bedroom, one-bath units and two one-bedroom, one-bath units, appealing to a wide range of tenants. With nearly full occupancy year-round and long-term renters in place, this building provides consistent, reliable cash flow. It has been meticulously maintained by the current owner, offering ease of management for both new and experienced investors. Residents benefit from convenient access to public transit, Yellowhead Trail, Wayne Gretzky Drive, nearby retail, restaurants, and a school directly across the street enhancing its long-term rental appeal. Six outdoor parking stalls are included for added tenant convenience. The landlord has never allowed pets or smokers

Built in 1955

#### **Exterior**

Exterior Stucco, Wood Frame Construction Stucco, Wood Frame