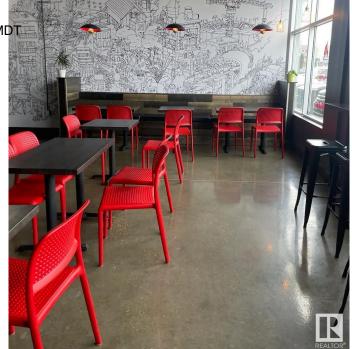

#### \$399.000

0 Bedroom, 0.00 Bathroom, Business on 0.00 Acres

None, Spruce Grove, AB

Asset sale of a well-established Noodlebox franchise located in a high-visibility retail plaza in Spruce Grove, just off the busy Highway 16A. This prime location offers strong vehicle and foot traffic, surrounded by major anchor tenants, gas stations, grocery stores, and dense residential communities. The space is fully built out with modern equipment and a functional layout, ideal for dine-in, takeout, and delivery. Ghost Kitchen Pita Pit approved, adding even more potential for revenue diversification. With excellent exposure, ample parking, and a steady flow of customers throughout the day, this is a turnkey opportunity for entrepreneurs looking to step into a growing franchise in one of Spruce Grove's most active commercial areas.