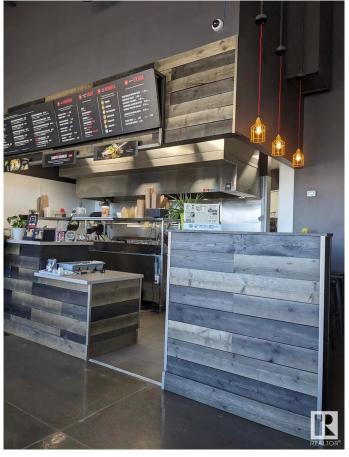

#### \$399.000

0 Bedroom, 0.00 Bathroom, Business on 0.00 Acres

None, Spruce Grove, AB

Asset sale of a well-established Noodlebox franchise located in a high-visibility retail plaza in Spruce Grove, just off the busy Highway 16A. This prime location offers strong vehicle and foot traffic, surrounded by major anchor tenants, gas stations, grocery stores, and dense residential communities. The space is fully built out with modern equipment and a functional layout, ideal for dine-in, takeout, and delivery. Ghost Kitchen Pita Pit approved, adding even more potential for revenue diversification. With excellent exposure, ample parking, and a steady flow of customers throughout the day, this is a turnkey opportunity for entrepreneurs looking to step into a growing franchise in one of Spruce Grove's most active commercial areas.