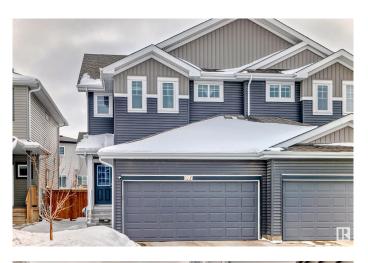

#### \$525,000

4 Bedroom, 3.50 Bathroom, 1,588 sqft Single Family on 0.00 Acres

Maple Crest, Edmonton, AB

High quality Duplex which is built by Landmark builders in the Maple Crest community, Which includes central Air conditioner, Central water purifier, fully finished basement with seperate entrance, Granite counter tops, etc. Codeless switches for above grade which is a trademark of landmark homes, Plumbing finished for future second kitchen in the basement, Built in 2020. Close to all amenities.

## **Community Information**

Address

307 40a Avenue

| Area              | Edmonton                                                                                                                                                                 |
|-------------------|--------------------------------------------------------------------------------------------------------------------------------------------------------------------------|
| Subdivision       | Maple Crest                                                                                                                                                              |
| City              | Edmonton                                                                                                                                                                 |
| County            | ALBERTA                                                                                                                                                                  |
| Province          | AB                                                                                                                                                                       |
| Postal Code       | T6T 2E9                                                                                                                                                                  |
| Amenities         |                                                                                                                                                                          |
| Amenities         | Air Conditioner, Deck, Detectors Smoke, No Animal Home                                                                                                                   |
| Parking Spaces    | 4                                                                                                                                                                        |
| Parking           | Double Garage Attached                                                                                                                                                   |
| Interior          |                                                                                                                                                                          |
| Interior Features | ensuite bathroom                                                                                                                                                         |
| Appliances        | Air Conditioning-Central, Dishwasher-Built-In, Dryer, Garage Control,<br>Garage Opener, Microwave Hood Fan, Refrigerator, Stove-Electric,<br>Washer, Curtains and Blinds |
| Heating           | Forced Air-1, Natural Gas                                                                                                                                                |
| Fireplace         | Yes                                                                                                                                                                      |
| Fireplaces        | Insert                                                                                                                                                                   |
| Stories           | 3                                                                                                                                                                        |
| Has Basement      | Yes                                                                                                                                                                      |
| Basement          | Full, Finished                                                                                                                                                           |
| Exterior          |                                                                                                                                                                          |
| Exterior          | Concrete Vinvl                                                                                                                                                           |

| Exterior          | Concrete, Vinyi                  |
|-------------------|----------------------------------|
| Exterior Features | Fenced, Schools, Shopping Nearby |
| Roof              | Asphalt Shingles                 |
| Construction      | Concrete, Vinyl                  |
| Foundation        | Concrete Perimeter               |
|                   |                                  |