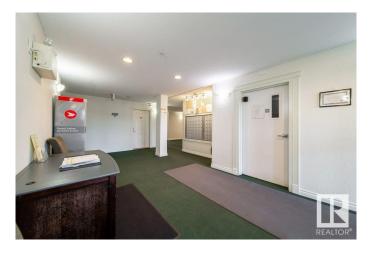

## \$165,000

2 Bedroom, 2.00 Bathroom, 905 sqft Condo / Townhouse on 0.00 Acres

Belmont, Edmonton, AB

Welcome to this affordable well maintained, 2 bed 2 bath 900 sq ft condo unit. The unit has an open design with a spacious kitchen, dining room and living room, with plenty of Kitchen cabinets; and featuring stainless steel appliances. Also, two large bedrooms, which features a master bedroom with 2 large walk through closets and a 3 piece ensuite. The unit also features a large laundry room, which has room for extra storage. The unit also has underground parking(titled), with your own storage unit, a social room and is close to schools, parks and shopping. This is a 18 plus Complex.

#### **Amenities**

Amenities Detectors Smoke, No Animal Home, No Smoking Home, Recreation

Room/Centre, Vinyl Windows, See Remarks

Parking Spaces 1

Parking Underground, See Remarks