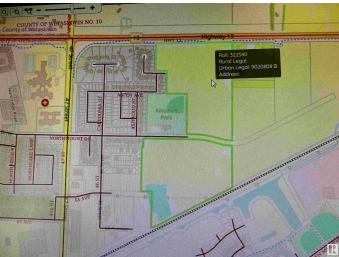

#### \$2,499,000

0 Bedroom, 0.00 Bathroom, Land Commercial on 0.00 Acres

Aspen Ridge (Wetaskiwin), Wetaskiwin, AB

ATTENTION Developers! The opportunity for prime development property has become available! Just over 68 acres of land located within the Aspen Ridge AREA Structure plan is now available. All services at property line. Located in a prime area of the City of Wetaskiwin, ready for new lots to be created now! Priced to sell!