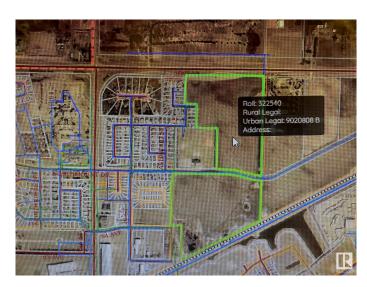

#### \$2,499,000

0 Bedroom, 0.00 Bathroom, Land Commercial on 0.00 Acres

Aspen Ridge (Wetaskiwin), Wetaskiwin, AB

ATTENTION Developers! The opportunity for prime development property has become available! Just over 68 acres of land located within the Aspen Ridge AREA Structure plan is now available. All services at property line. Located in a prime area of the City of Wetaskiwin, ready for new lots to be created now! Priced to sell!