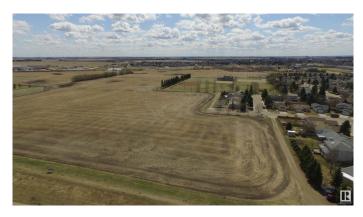

#### \$2,499,000

0 Bedroom, 0.00 Bathroom, Land Commercial on 0.00 Acres

Aspen Ridge (Wetaskiwin), Wetaskiwin, AB

ATTENTION Developers! The opportunity for prime development property has become available! Just over 68 acres of land located within the Aspen Ridge AREA Structure plan is now available. All services at property line. Located in a prime area of the City of Wetaskiwin, ready for new lots to be created now! Priced to sell!