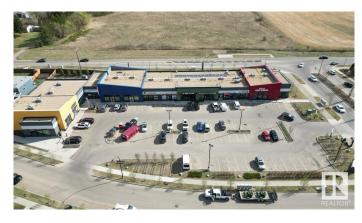

#### **\$0**

0 Bedroom, 0.00 Bathroom, Retail on 0.00 Acres

Charlesworth, Edmonton, AB

Two prime retail units are available for lease at Royal Centre Hills, a newly constructed, sustainably designed building in South Edmonton's growing Charlesworth community. Unit 1 offers 1,500 SF, turnkey ready for a grocery or convenience store, at \$28 PSF base rent, while Unit 2 provides 2,898 SF, ideal for a liquor store, at \$35 PSF base rent, with additional rent estimated at \$14 PSF (2025). Located near the Ivor Dent Sports Park and surrounded by a thriving residential population with strong household incomes, this site offers excellent exposure and accessibility to meet the area's retail demand.