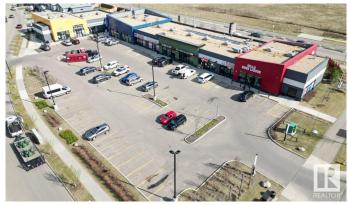

#### **\$0**

0 Bedroom, 0.00 Bathroom, Retail on 0.00 Acres

Charlesworth, Edmonton, AB

Two prime retail units are available for lease at Royal Centre Hills, a newly constructed, sustainably designed building in South Edmonton's growing Charlesworth community. Unit 1 offers 1,500 SF, turnkey ready for a grocery or convenience store, at \$28 PSF base rent, while Unit 2 provides 2,898 SF, ideal for a liquor store, at \$35 PSF base rent, with additional rent estimated at \$14 PSF (2025). Located near the Ivor Dent Sports Park and surrounded by a thriving residential population with strong household incomes, this site offers excellent exposure and accessibility to meet the area's retail demand.