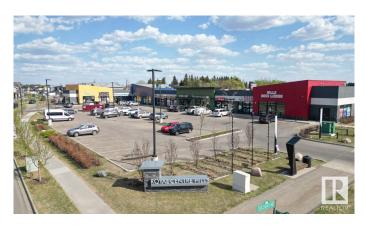

#### **\$0**

0 Bedroom, 0.00 Bathroom, Retail on 0.00 Acres

Charlesworth, Edmonton, AB

Two prime retail units are available for lease at Royal Centre Hills, a newly constructed, sustainably designed building in South Edmonton's growing Charlesworth community. Unit 1 offers 1,500 SF, turnkey ready for a grocery or convenience store, at \$28 PSF base rent, while Unit 2 provides 2,898 SF, ideal for a liquor store, at \$35 PSF base rent, with additional rent estimated at \$14 PSF (2025). Located near the Ivor Dent Sports Park and surrounded by a thriving residential population with strong household incomes, this site offers excellent exposure and accessibility to meet the area's retail demand.