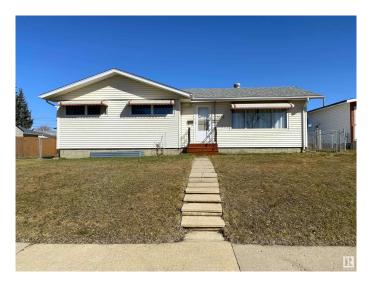

# \$282,000

4 Bedroom, 2.00 Bathroom, 1,020 sqft Single Family on 0.00 Acres

Parkdale (Wetaskiwin), Wetaskiwin, AB

Discover this 3-bedroom bungalow with a heated double garage equipped with 220 wiring. The fully fenced, oversized yard offers plenty of space for activities and quick access to grocery stores, shopping, Highway 13, and 2A. Plenty of parking and room to park an RV! Home features 3 bedrooms upstairs, another in the basement with a possibility for another if needed, 2 full bathrooms, central vacuum system, a spacious basement, and a sunny south-facing front yard. With ample storage both inside and out, including 2 sheds that stay with the property, there's room for all your treasures.

#### **Amenities**

Amenities See Remarks

Parking Double Garage Detached