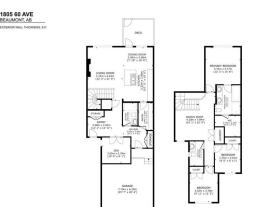

### **Essential Information**

MLS® # E4430917 Price \$595,000

MAIN FLOOR

SECOND FLOOR

MAIN 914 SQ.FT SECOND 990 SQ.FT TOTAL RMS AREA 1904 SQ.FT Bedrooms 3

Bathrooms 3.00

Full Baths 3

Square Footage 1,905