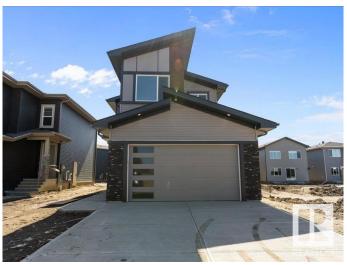

## \$595,000

3 Bedroom, 3.00 Bathroom, 1,905 sqft Rural on 0.11 Acres

Irvine Creek, Rural Leduc County, AB

BRAND NEW ~ READY to MOVE IN ~ SEPARATE ENTRANCE - Located in the modern community of Irvine Creek just a short drive to Beaumont, Leduc and Edmonton. Uniquely situated between Beaumont and Leduc, Irvine Creek is a brand new modern development close to schools, shopping the Edmonton International Airport and all the necessary services. The home at just under 2000sqft is ready to move into with even the garage being fully finished. With a modern kitchen overlooking a two storey living room with a gorgeous fireplace anchoring the bright space. Flooded with natural light from the large windows, the home feels significantly larger than it is. There's a main floor den that can be easily converted to a fourth bedroom, and it comes with a full bath on the main. There's a bonus room on the upper level and a gorgeous owner's suite. The separate entrance means you have the option for a separate basement suite. Great curb appeal, a modern and stylish interior and comes with a \$5,000 appliance credit.