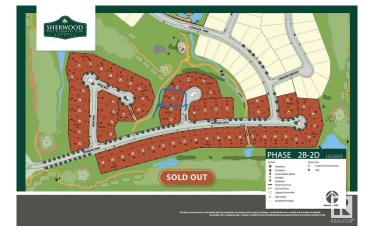

#### \$689,800

0 Bedroom, 0.00 Bathroom, Rural on 0.30 Acres

Sherwood Golf & Country Club Estates, Rural Strathcona County, AB

Great walkout lot available at the Sherwood Park Golf & Country Club Estates! This rare lot is located close to many shopping complexes and all that Sherwood Park Has to offer. As well, it's close to the Henday enabling quick access to anywhere in Edmonton. A spacious space of 13,456 square feet, this property has a fabulous building pocket of 55.30 per foot, plus a walkout basement for all your grand plans. Surrounded by scenic walking routes, this lot is perfect for your family needs!

#### **Community Information**

| Address     | 554 52327 Rge Road 233               |
|-------------|--------------------------------------|
| Area        | Rural Strathcona County              |
| Subdivision | Sherwood Golf & Country Club Estates |