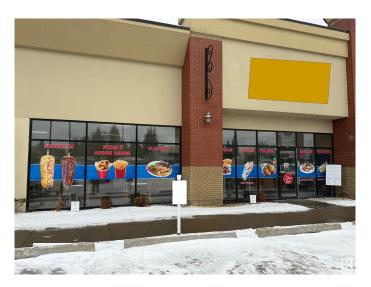

### \$275,000

0 Bedroom, 0.00 Bathroom, Business on 0.00 Acres

Allendale, Edmonton, AB

This Donair & Kebab is a popular Middle Eastern eatery located on South Side of Edmonton. They offer a diverse menu featuring donairs, shawarma wraps, kebabs, burgers, poutine, rice bowls, and breakfast options like eggs, omelettes, and pancakes.