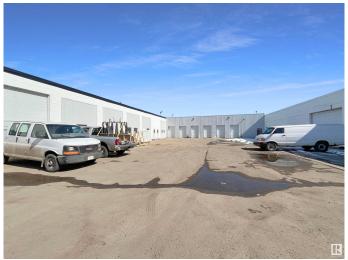

#### \$0

0 Bedroom, 0.00 Bathroom, Industrial on 0.00 Acres

Yellowhead Corridor East, Edmonton, AB

This property is available for lease at market rates. Features a spacious and versatile 21,981 sf of industrial space on 1.8 acres (including 1.0 acres of vacant yard space), 16' ceilings, and a paved loading area. With exceptional arterial access on Yellowhead Trail, you are connected directly to all of the key Edmonton routes. Get the exposure that your business deserves in this location, with high visibility reaching over 65,000 vehicles a day. Lease rate: \$11.50/SF + \$1.50/SF excess yard.