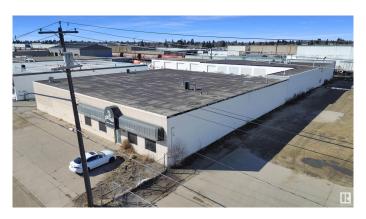

#### \$0

0 Bedroom, 0.00 Bathroom, Industrial on 0.00 Acres

Yellowhead Corridor East, Edmonton, AB

This property is available for lease at market rates. Features a spacious and versatile 21,981 sf of industrial space on 1.8 acres (including 1.0 acres of vacant yard space), 16' ceilings, and a paved loading area. With exceptional arterial access on Yellowhead Trail, you are connected directly to all of the key Edmonton routes. Get the exposure that your business deserves in this location, with high visibility reaching over 65,000 vehicles a day. Lease rate: \$11.50/SF + \$1.50/SF excess yard.