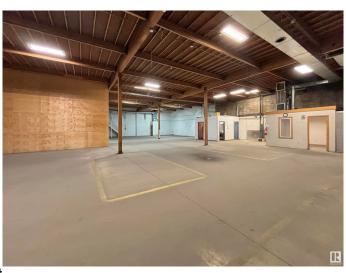

#### \$0

0 Bedroom, 0.00 Bathroom, Industrial on 0.00 Acres

Yellowhead Corridor East, Edmonton, AB

This property is available for lease at market rates. Features a spacious and versatile 21,981 sf of industrial space on 1.8 acres (including 1.0 acres of vacant yard space), 16' ceilings, and a paved loading area. With exceptional arterial access on Yellowhead Trail, you are connected directly to all of the key Edmonton routes. Get the exposure that your business deserves in this location, with high visibility reaching over 65,000 vehicles a day. Lease rate: \$11.50/SF + \$1.50/SF excess yard.