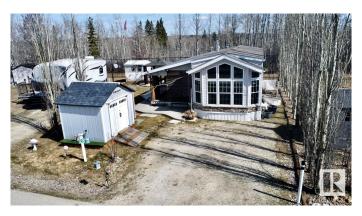

### \$218,500

2 Bedroom, 1.00 Bathroom, 538 sqft Rural on 0.09 Acres

The Meadows (Parkland), Rural Parkland County, AB

Welcome to The Meadowsâ€"just minutes from Lake Wabamun and under an hour from Edmonton, nestled on the scenic Pineridge Golf & RV Resort. This charming park-model home features vaulted ceilings, abundant natural light, 2 bedrooms, a full bathroom, and a full-length covered deck. The open-concept kitchen and living area create a spacious, inviting feel. As an owner, enjoy access to a wide range of amenities across four interconnected communities, including playgrounds, a rec center, pickleball, basketball courts, and moreâ€"all linked by walkable and golf cart-friendly trails. The Meadows is a true 4-season resort with a newly integrated municipal city water system. Live your best lifestyle here!

#### **Amenities**

Features Deck, Fire Pit, Recreation Room/Centre, Social Rooms, Vaulted Ceiling,

Vinyl Windows

### **Exterior**

Exterior Prefab

Exterior Features Gated Community, Golf Nearby, Landscaped, Low Maintenance

Landscape, Picnic Area, Playground Nearby, Recreation Use, Shopping

Nearby

Construction Prefab Foundation Piling