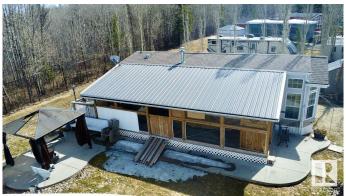

### \$218,500

2 Bedroom, 1.00 Bathroom, 538 sqft Rural on 0.09 Acres

The Meadows (Parkland), Rural Parkland County, AB

Welcome to The Meadowsâ€"just minutes from Lake Wabamun and under an hour from Edmonton, nestled on the scenic Pineridge Golf & RV Resort. This charming park-model home features vaulted ceilings, abundant natural light, 2 bedrooms, a full bathroom, and a full-length covered deck. The open-concept kitchen and living area create a spacious, inviting feel. As an owner, enjoy access to a wide range of amenities across four interconnected communities, including playgrounds, a rec center, pickleball, basketball courts, and moreâ€"all linked by walkable and golf cart-friendly trails. The Meadows is a true 4-season resort with a newly integrated municipal city water system. Live your best lifestyle here!

### **Exterior**

Exterior Prefab

Exterior Features Gated Community, Golf Nearby, Landscaped, Low Maintenance

Landscape, Picnic Area, Playground Nearby, Recreation Use, Shopping

Nearby

Construction Prefab Foundation Piling