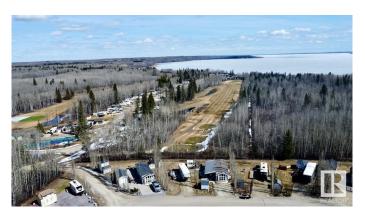

### \$218,500

2 Bedroom, 1.00 Bathroom, 538 sqft Rural on 0.09 Acres

The Meadows (Parkland), Rural Parkland County, AB

Welcome to The Meadowsâ€"just minutes from Lake Wabamun and under an hour from Edmonton, nestled on the scenic Pineridge Golf & RV Resort. This charming park-model home features vaulted ceilings, abundant natural light, 2 bedrooms, a full bathroom, and a full-length covered deck. The open-concept kitchen and living area create a spacious, inviting feel. As an owner, enjoy access to a wide range of amenities across four interconnected communities, including playgrounds, a rec center, pickleball, basketball courts, and moreâ€"all linked by walkable and golf cart-friendly trails. The Meadows is a true 4-season resort with a newly integrated municipal city water system. Live your best lifestyle here!

### **Exterior**

Exterior Prefab

Exterior Features Gated Community, Golf Nearby, Landscaped, Low Maintenance

Landscape, Picnic Area, Playground Nearby, Recreation Use, Shopping

Nearby

Construction Prefab Foundation Piling