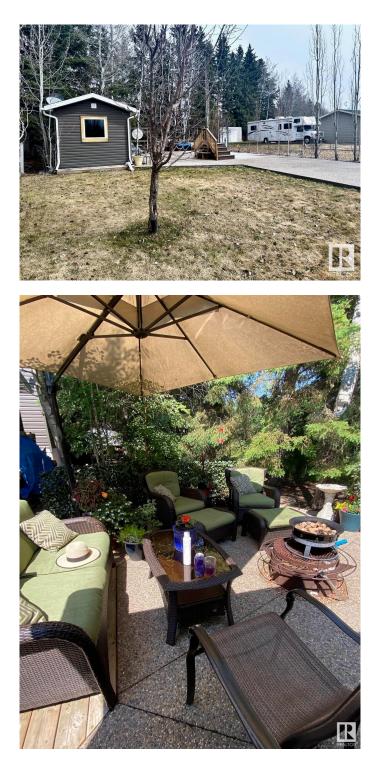

#### \$135,000

0 Bedroom, 0.00 Bathroom, Rural on 0.09 Acres

The Meadows (Parkland), Rural Parkland County, AB

Live the Resort Life Year-Round; Your Turn Key RV Luxury Lot awaits in The Meadows! Step into comfort, convenience, and lifestyle with this fully developed RV lot, perfectly positioned in the sought-after Meadows community. Located beside the 5th hole, this private, treed oasis offers the best of both worlds: tranquil seclusion and prime access. The lot has exposed aggregate concrete, a spacious shed with bunkhouse potential, a golf cart, hot tub, and lawn furniture. As a proud owner, you gain access to Golf, Playgrounds, Rec Center, Pickleball & Basketball Courts all accessible by golf cart. Enjoy the peace of mind of the city water system, a rare bonus in resort living! Whether you're soaking in the summer sun or embracing a cozy winter escape, The Meadows is a true 4-season resort built for how you really want to live. Your best lifestyle starts here. Don't just visit, stay, play, and thrive at The Meadows.