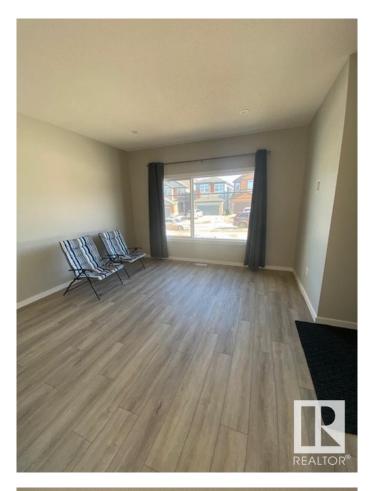

### \$2,295

3 Bedroom, 2.50 Bathroom, 1,604 sqft Rental on 0.00 Acres

Charlesworth, Edmonton, AB

Welcome home to your 1600 sqft house in the desirable neighborhood of Charlesworth. With 3 bedrooms and 2.5 bathrooms, this home is perfect for your family! The entrance offers a closet and a space for you and your guests to put your coats and shoes. It then opens into the dining area with lots of bright windows. Across is the kitchen that has beautiful, stainless steel appliances. Throughout the main living area is gorgeous luxury vinyl plank flooring. Guests also have access to a convenient ½ bath on the main floor! Cozy carpet leads you upstairs where the 3 bedrooms are. Each room has lots of large windows where lots of natural sunlight beams through! The primary bedroom has its own en-suite (no worry about sharing with the kids or guests!) with DOUBLE SINKS, lots of drawers & storage, standalone shower, and a relaxing tub! The primary bedroom walk through closet offers lots of room for your clothes and storage! Down the hallway are 2 good-sized bedrooms with their own full, main bathroom.