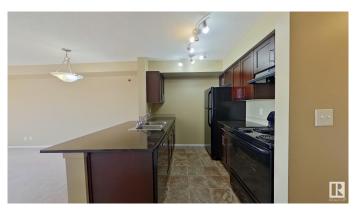

### \$1,450

1 Bedroom, 1.00 Bathroom, 667 sqft Rental on 0.00 Acres

Allard, Edmonton, AB

Welcome to your 1 bed + den, 1 bath apartment located in SW Edmonton. This floor plan is very open with 1 bedroom + a den and 1 full bathroom, 1 underground parking stall, in-suite laundry, Stainless steel appliances, granite counters. Patio area is large â€" plenty of space for your BBQ as well as patio furniture. Not only is the unit fantastic, the location is as well. Heritage Valley Station II is walking distance to shopping (Superstore, Shoppers, Starbucks), major routes (Ellerslie, 111st, 41st Ave, Anthony Henday), and the airport. Easy access to public transportation as well. You are minutes away from where you need to be. Sorry NO smoking and NO pets. Your rent includes water / heat / parking ~ You pay for electricity. Tenant insurance is required. Security deposit is equal to one month's rent and will be required in full upon approval. Available June 1st, 2025 for a 1 year lease! Applications will be processed by running a credit check and getting references from your landlord.

### Interior

Appliances Dishwasher-Built-In, Dryer, Hood Fan, Refrigerator, Stove-Electric,

Washer