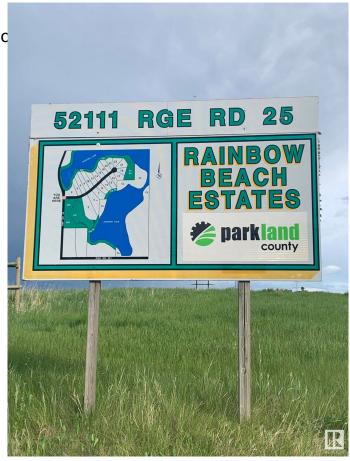

### \$250,000

0 Bedroom, 0.00 Bathroom, Rural on 2.70 Acres

Rainbow Beach Estates, Rural Parkland County, AB

Prestigious paved subdivision at Rainbow Lake Estates located at Jackfish Lake. 2.72 acre lot with oversized 32x36 garage/shop offering 2 overhead single doors. Excellent opportunity to branch out to a quiet lake setting. Build your recreational property or year round home. This acreage does not have direct access to lake.

## **Community Information**

Address 6 52111-rr25

Area Rural Parkland County
Subdivision Rainbow Beach Estates
City Rural Parkland County

County ALBERTA

Province AB

Postal Code T7Y 3L8