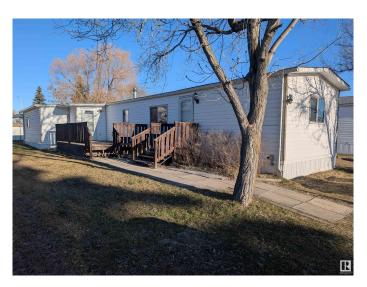

## \$100,000

3 Bedroom, 1.00 Bathroom, 1,153 sqft Land Lease Community on 0.00 Acres

Parkland Village, Rural Parkland County, AB

Located in Parkland Village just minutes north of Spruce Grove! Spacious Deck with plenty of sunshine, 3 bedrooms, 1 full bath including an addition with a large mud room. Updates include: New Roof (2023), Hot Water Tank (2021), updated fixtures & LED lighting.

Custom barnwood feature walls, heat tape underneath, original flooring changed throughout and 2 storage sheds. Walking distance to schools, parks, community center, restaurant/pub, gas station, store and fire hall. Parkland Village is a family oriented & pet friendly community with easy access to the Yellowhead Highway and only 15 minutes West of Edmonton.