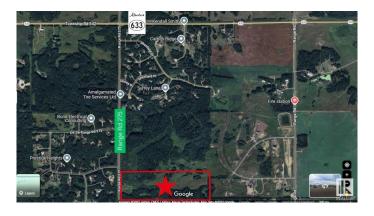

#### \$682,000

0 Bedroom, 0.00 Bathroom, Rural on 55.10 Acres

None, Rural Parkland County, AB

Large and Versatile--55.10+/- acres zoned RC - Country Residential District, with wide-open potential. This expansive out of subdivision parcel at the south end of City View Estates offers open views, tree lines for privacy, and flexible options for use. Create your dream estate, develop a hobby farm, or invest in land with long-term potential. The gently rolling terrain provides natural drainage and stunning building sites, with easy access and paved roads only 30 minutes from west Edmonton, 20 minutes from St, Albert and Acheson and just 10 minutes from Spruce Grove. Power and gas at the property line.

## **Community Information**

Address 54101 Rge Rd 275

Area Rural Parkland County

Subdivision None

City Rural Parkland County

County ALBERTA

Province AB

Postal Code T7X 3S4