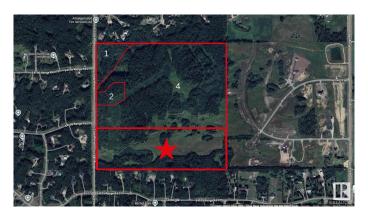

#### \$682,000

0 Bedroom, 0.00 Bathroom, Rural on 55.10 Acres

None, Rural Parkland County, AB

Large and Versatile--55.10+/- acres zoned RC - Country Residential District, with wide-open potential. This expansive out of subdivision parcel at the south end of City View Estates offers open views, tree lines for privacy, and flexible options for use. Create your dream estate, develop a hobby farm, or invest in land with long-term potential. The gently rolling terrain provides natural drainage and stunning building sites, with easy access and paved roads only 30 minutes from west Edmonton, 20 minutes from St, Albert and Acheson and just 10 minutes from Spruce Grove. Power and gas at the property line.