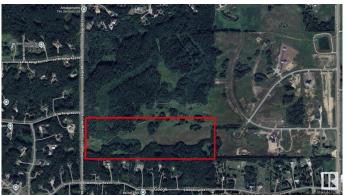

#### \$682,000

0 Bedroom, 0.00 Bathroom, Rural on 55.10 Acres

None, Rural Parkland County, AB

Large and Versatile--55.10+/- acres zoned RC - Country Residential District, with wide-open potential. This expansive out of subdivision parcel at the south end of City View Estates offers open views, tree lines for privacy, and flexible options for use. Create your dream estate, develop a hobby farm, or invest in land with long-term potential. The gently rolling terrain provides natural drainage and stunning building sites, with easy access and paved roads only 30 minutes from west Edmonton, 20 minutes from St, Albert and Acheson and just 10 minutes from Spruce Grove. Power and gas at the property line.