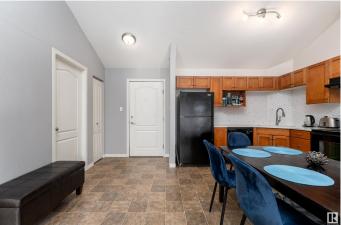

#### \$162,000

1 Bedroom, 1.00 Bathroom, 652 sqft Condo / Townhouse on 0.00 Acres

Clareview Town Centre, Edmonton, AB

TOP FLOOR 1 bedroom, 1 bathroom condo in Clareview Town Centre offering style, comfort, and unbeatable convenience. Bright and open with VAULTED CEILING, in-suite laundry, and a private balconyâ€"ideal for morning coffee or evening unwinding. Recent updates include QUARTZ COUNTERTOPS, MODERN BACKSPLASH, NEWER PAINT and PLUSH NEW CARPET. Stay connected with fibre internet and healthy with the ON-SITE GYM. Experience the convenience of TITLED PARKING. Just a short walk to Clareview LRT Station, shopping, dining, and the REC CENTRE. Quick access to Anthony Henday and Yellowhead makes daily life and commuting a breeze.

## Interior

| Appliances   | Dishwasher-Built-In,<br>Window Coverings | Dryer, | Refrigerator, | Stove-Electric, | Washer, |
|--------------|------------------------------------------|--------|---------------|-----------------|---------|
| Heating      | Baseboard, Natural G                     | as     |               |                 |         |
| # of Stories | 4                                        |        |               |                 |         |
| Stories      | 1                                        |        |               |                 |         |
| Has Basement | Yes                                      |        |               |                 |         |
| Basement     | None, No Basement                        |        |               |                 |         |