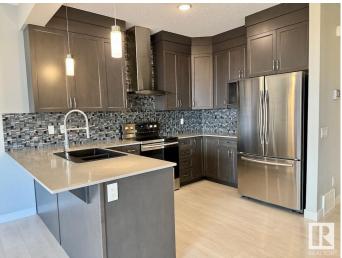

#### \$2,299

3 Bedroom, 2.50 Bathroom, 1,378 sqft Rental on 0.00 Acres

Laurel, Edmonton, AB

Welcome Home! Wonderful 3 Bedroom 2.5 Bathroom Half Duplex with attached Double Garage For Rent in Laurel Crossing, Southeast Edmonton. Great family friendly location near schools, shopping, and easy access to Anthony Henday. Spacious open concept floor plan with large living room, kitchen, and dining area. Top floor laundry and attached double garage for added convenience. All appliances included. Tenant pays utilities. No pets allowed.

### Interior

| Appliances | Dishwasher-Built-In,   | Dryer,    | Garage    | Opener,     | Microwave  | Hood | Fan, |
|------------|------------------------|-----------|-----------|-------------|------------|------|------|
|            | Oven-Built-In, Refrige | erator, S | tove-Elec | ctric, Wash | ner, Other |      |      |