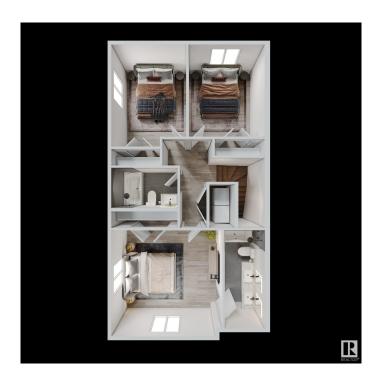

### \$2,200

3 Bedroom, 2.50 Bathroom, 1,299 sqft Rental on 0.00 Acres

Queen Mary Park, Edmonton, AB

4 units Available May 15 | \$2,200/month This generous 1,300 sq ft residence offers 3 bedrooms in the desirable Queen Mary Park neighborhood. The property includes garage parking for convenient vehicle storage and protection. Interior Amenities: Expansive 1,300 sq ft floor plan 3 comfortable bedrooms Contemporary full kitchen with stainless steel appliances (refrigerator, dishwasher, microwave) In-suite laundry facilities Ample storage space Modern fixtures and finishes throughout Situated in a quiet, family-oriented community Convenient walking distance to: Unity Square Kingsway Mall Royal Alexandra Hospital MacEwan University NAIT Rogers Place Excellent transit connections Easy access to major arterial roads Additional Information Garage parking included On-site property management Pet-friendly with additional deposit Non-smoking property Tenant Requirements Employment Credit check 1 mo. security deposit

#### **Essential Information**

MLS® # E4431737

Price \$2,200

Bedrooms 3

Bathrooms 2.50

Full Baths 2 Half Baths 1

Square Footage 1,299

Acres 0.00 Year Built 2025