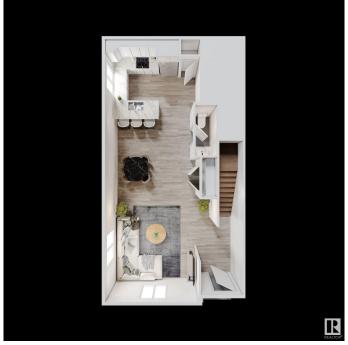

### \$2,200

3 Bedroom, 2.50 Bathroom, 1,299 sqft Rental on 0.00 Acres

Queen Mary Park, Edmonton, AB

4 units Available May 15 | \$2,200/month This generous 1,300 sq ft residence offers 3 bedrooms in the desirable Queen Mary Park neighborhood. The property includes garage parking for convenient vehicle storage and protection. Interior Amenities: Expansive 1,300 sq ft floor plan 3 comfortable bedrooms Contemporary full kitchen with stainless steel appliances (refrigerator, dishwasher, microwave) In-suite laundry facilities Ample storage space Modern fixtures and finishes throughout Situated in a quiet, family-oriented community Convenient walking distance to: Unity Square Kingsway Mall Royal Alexandra Hospital MacEwan University NAIT Rogers Place Excellent transit connections Easy access to major arterial roads Additional Information Garage parking included On-site property management Pet-friendly with additional deposit Non-smoking property Tenant Requirements Employment Credit check 1 mo. security deposit

#### **Essential Information**

MLS® # E4431737

Price \$2,200

Bedrooms 3

Bathrooms 2.50

Full Baths 2 Half Baths 1

Square Footage 1,299

Acres 0.00 Year Built 2025