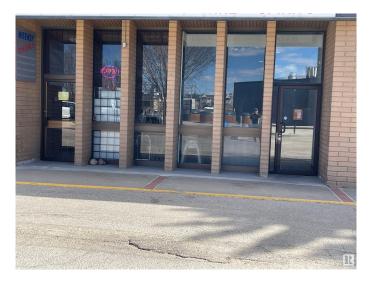

#### \$236,800

0 Bedroom, 0.00 Bathroom, Business on 0.00 Acres

None, Spruce Grove, AB

The 1750 sqft LIQUOR store located to high exposure spot in SPRUCE GROVE. This one established long time under same owner, and lots of repeat clientele. High sales number and just has newer reno completed. Lots of parking and great opportunity.