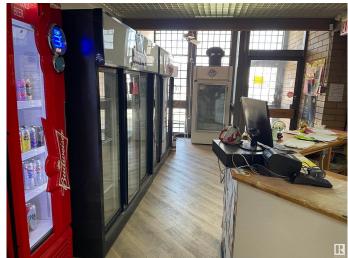

#### \$236,800

0 Bedroom, 0.00 Bathroom, Business on 0.00 Acres

None, Spruce Grove, AB

The 1750 sqft LIQUOR store located to high exposure spot in SPRUCE GROVE. This one established long time under same owner, and lots of repeat clientele. High sales number and just has newer reno completed. Lots of parking and great opportunity.