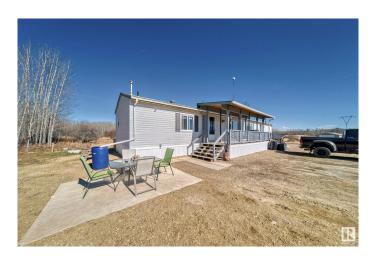

## \$315,000

3 Bedroom, 2.00 Bathroom, 1,207 sqft Rural on 7.30 Acres

None, Rural Parkland County, AB

Looking for your first slice of country living? This 7.3-acre property is the perfect starter acreage, just 59km west of Edmonton and north of Wabamun. The 2001-built modular home offers 1200+ sq. ft. of space with 3 bedrooms and 2 bathsâ€"ideal for a growing family or those seeking room to breathe. The open-concept kitchen features upgraded cabinetry, and the large master bedroom comes with a walk-in closet and full ensuite. Recent updates include new flooring, vinyl windows, and mid-efficiency heating. The property is treed for privacy and offers walk-out potential for future development. A drilled well (2018, 312ft) and newer septic system ensure worry-free living. With plenty of space for a garage or shop, this affordable acreage gives you room to grow without the subdivision restrictions. A great start to your country living dreams!

## **Amenities**

Features Deck, Fire Pit, R.V. Storage