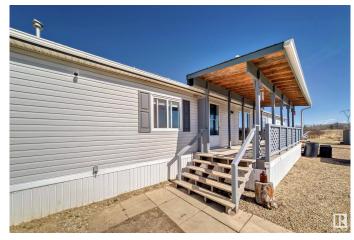

## \$315,000

3 Bedroom, 2.00 Bathroom, 1,207 sqft Rural on 7.30 Acres

None, Rural Parkland County, AB

Looking for your first slice of country living? This 7.3-acre property is the perfect starter acreage, just 59km west of Edmonton and north of Wabamun. The 2001-built modular home offers 1200+ sq. ft. of space with 3 bedrooms and 2 bathsâ€"ideal for a growing family or those seeking room to breathe. The open-concept kitchen features upgraded cabinetry, and the large master bedroom comes with a walk-in closet and full ensuite. Recent updates include new flooring, vinyl windows, and mid-efficiency heating. The property is treed for privacy and offers walk-out potential for future development. A drilled well (2018, 312ft) and newer septic system ensure worry-free living. With plenty of space for a garage or shop, this affordable acreage gives you room to grow without the subdivision restrictions. A great start to your country living dreams!

## **Amenities**

Features Deck, Fire Pit, R.V. Storage