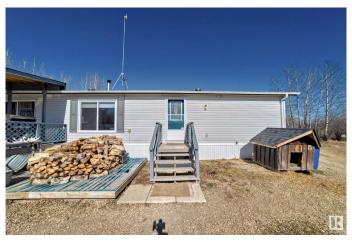

## \$315,000

3 Bedroom, 2.00 Bathroom, 1,207 sqft Rural on 7.30 Acres

None, Rural Parkland County, AB

Looking for your first slice of country living? This 7.3-acre property is the perfect starter acreage, just 59km west of Edmonton and north of Wabamun. The 2001-built modular home offers 1200+ sq. ft. of space with 3 bedrooms and 2 bathsâ€"ideal for a growing family or those seeking room to breathe. The open-concept kitchen features upgraded cabinetry, and the large master bedroom comes with a walk-in closet and full ensuite. Recent updates include new flooring, vinyl windows, and mid-efficiency heating. The property is treed for privacy and offers walk-out potential for future development. A drilled well (2018, 312ft) and newer septic system ensure worry-free living. With plenty of space for a garage or shop, this affordable acreage gives you room to grow without the subdivision restrictions. A great start to your country living dreams!

## **Amenities**

Features Deck, Fire Pit, R.V. Storage