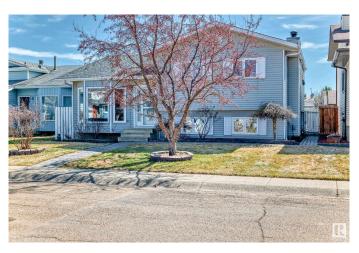

# \$490,900 - 9517 190 Street Nw, Edmonton

MLS® #E4431816

#### \$490,900

4 Bedroom, 3.00 Bathroom, 1,231 sqft Single Family on 0.00 Acres

La Perle, Edmonton, AB

Beautiful 4 level split house located in a quiet and responsible West end, 5 minutes to West Edmonton Mall! Upstairs and lower floor living rooms have Bright and spacious floor plan, large family room, formal dining room and decent sized separate kitchen. Upstairs are large master bedroom, 2 additional good sized bedrooms and a large 4pc bathroom. On lower level is a fantastic family room with big windows, huge 3pc bathroom, massive laundry room! Basement is unfinished with another family room which is near completion. Newer HWT, dryer, washer, refrigerator, and doors. The large yard is fully fenced and landscaped perfect for home garden. Large detached garage fully completed provides additional space for storage. Easy access to parks, schools, bus stops and West Edmonton Mall. You don't want to miss this amazing property!

Built in 1983

| Acres      | 0.00                   |
|------------|------------------------|
| Year Built | 1983                   |
| Туре       | Single Family          |
| Sub-Type   | Detached Single Family |
| Style      | 4 Level Split          |
| Status     | Active                 |