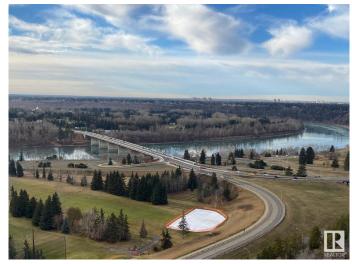

#### \$299,900

2 Bedroom, 1.50 Bathroom, 1,127 sqft Condo / Townhouse on 0.00 Acres

WîhkwÃantôwin, Edmonton, AB

Beautiful panoramic view of the River Valley and Victoria golf course. This large concrete and steel 2 bedroom condo offers 2 bathrooms newer kitchen cabinets and appliances, newer hardwood flooring throughout living & hallway + carpet in bedrooms, newer tile and fixtures in bathrooms, plenty of closet space and one large balcony running the length of the unit. Condo fees include power, heat, water, use of laundry, Titled underground heated parking, exercise room, sauna, lounge and library. Close to all amenities of downtown and public transportation.