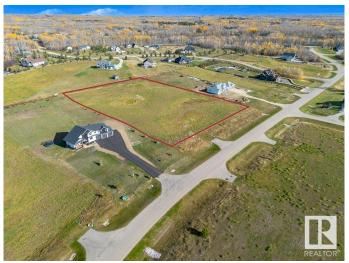

#### \$279,900

0 Bedroom, 0.00 Bathroom, Rural on 3.66 Acres

Muir Lake Heights, Rural Parkland County, AB

Endless opportunities awaits you on the largest lot that provides the best value in Muir Lake Heights! Build your custom dream home here! Discover the perfect canvas for your dream home on this stunning 3.66-acre lot in the highly sought-after Cornerstone Estates, just moments away from the serene Muir Lake. This expansive property offers the ideal blend of a blank canvas and community, with plenty of space to create your own oasis. Imagine waking up to the sounds of nature, enjoying peaceful walks around the nearby lake, and having ample room for outdoor activities. Whether you envision a cozy retreat or a grand estate, this lot provides the freedom to bring your vision to life. With less than a 15 min drive to Spruce Grove and Stony Plain, get the best of both worlds - enjoy the quiet rural life with city amenities nearby. Build plans for a gorgeous 1800+ sqft bungalow are available!

### **Essential Information**

| MLS® #    | E4431980        |
|-----------|-----------------|
| Price     | \$279,900       |
| Bathrooms | 0.00            |
| Acres     | 3.66            |
| Туре      | Rural           |
| Sub-Type  | Vacant Lot/Land |
| Status    | Active          |
|           |                 |