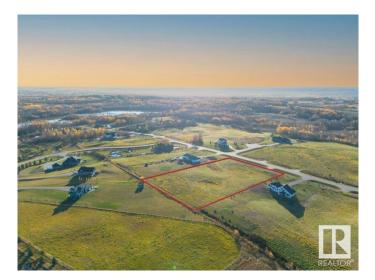

#### \$279,900

0 Bedroom, 0.00 Bathroom, Rural on 3.66 Acres

Muir Lake Heights, Rural Parkland County, AB

Endless opportunities awaits you on the largest lot that provides the best value in Muir Lake Heights! Build your custom dream home here! Discover the perfect canvas for your dream home on this stunning 3.66-acre lot in the highly sought-after Cornerstone Estates, just moments away from the serene Muir Lake. This expansive property offers the ideal blend of a blank canvas and community, with plenty of space to create your own oasis. Imagine waking up to the sounds of nature, enjoying peaceful walks around the nearby lake, and having ample room for outdoor activities. Whether you envision a cozy retreat or a grand estate, this lot provides the freedom to bring your vision to life. With less than a 15 min drive to Spruce Grove and Stony Plain, get the best of both worlds - enjoy the quiet rural life with city amenities nearby. Build plans for a gorgeous 1800+ sqft bungalow are available!

### **Essential Information**

| MLS® #    | E4431980        |
|-----------|-----------------|
| Price     | \$279,900       |
| Bathrooms | 0.00            |
| Acres     | 3.66            |
| Туре      | Rural           |
| Sub-Type  | Vacant Lot/Land |
| Status    | Active          |
|           |                 |