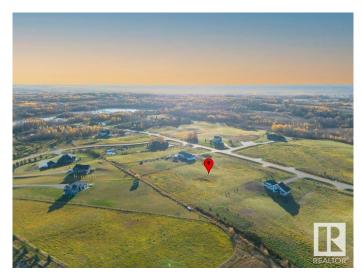

#### \$279,900

0 Bedroom, 0.00 Bathroom, Rural on 3.66 Acres

Muir Lake Heights, Rural Parkland County, AB

Endless opportunities awaits you on the largest lot that provides the best value in Muir Lake Heights! Build your custom dream home here! Discover the perfect canvas for your dream home on this stunning 3.66-acre lot in the highly sought-after Cornerstone Estates, just moments away from the serene Muir Lake. This expansive property offers the ideal blend of a blank canvas and community, with plenty of space to create your own oasis. Imagine waking up to the sounds of nature, enjoying peaceful walks around the nearby lake, and having ample room for outdoor activities. Whether you envision a cozy retreat or a grand estate, this lot provides the freedom to bring your vision to life. With less than a 15 min drive to Spruce Grove and Stony Plain, get the best of both worlds - enjoy the quiet rural life with city amenities nearby. Build plans for a gorgeous 1800+ sqft bungalow are available!

## **Community Information**

| Address     | 53524 Rge Road 275    |
|-------------|-----------------------|
| Area        | Rural Parkland County |
| Subdivision | Muir Lake Heights     |
| City        | Rural Parkland County |
| County      | ALBERTA               |
| Province    | AB                    |
| Postal Code | T7X 3V6               |
|             |                       |