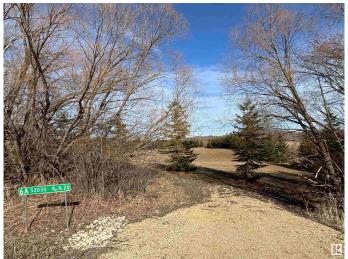

### \$289,900

0 Bedroom, 0.00 Bathroom, Rural on 2.87 Acres

Bell Acres, Rural Parkland County, AB

Build your dream home on this beautiful 2.87-acre vacant lot in Bell Acres. Surrounded on three sides by a mature shelter belt featuring majestic blue spruce trees, this property offers privacy, natural beauty, and a serene atmosphere. Enjoy direct access to greenspace and walking trails that lead to Blueberry Schoolâ€"perfect for families. Conveniently located near Yellowhead Hwy, Highway 16A, and Parkland Drive, commuting is a breeze while still enjoying the peace of country living. This is a rare opportunity to own a mature lot with space to grow and explore. Don't miss your chance to break ground this year!