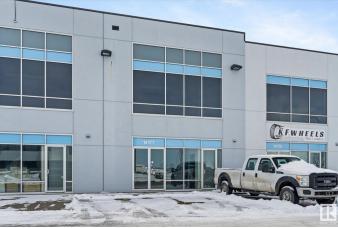

### \$676,000

0 Bedroom, 0.00 Bathroom, Industrial on 0.00 Acres

Rampart Industrial, Edmonton, AB

This prime commercial space offers an exceptional opportunity in a highly accessible location with quick and convenient access to St. Albert Trail, Anthony Henday Drive, and Yellowhead Trail. Spanning over 3,200 square feet across two levels, the unit is currently in shell condition and features a washroom rough-in, HVAC system, and radiant heat. A separate entrance to the second floor allows for flexible use, including the potential for multi-tenant occupancy or distinct operational areas. The property is equipped with multiple voltage 3-phase power, accommodating a variety of business needs. Zoned BE (Business Employment Zone), this space supports a wide range of permitted uses such as indoor storage, retail stores, fitness facilities, indoor playgrounds, warehouses, laboratories, and professional offices. Available for sale or lease, this versatile space is ready to be customized to suit your business vision.