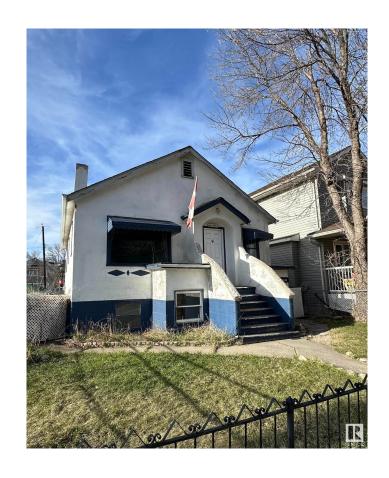

#### \$275,000

4 Bedroom, 2.00 Bathroom, 818 sqft Single Family on 0.00 Acres

Mccauley, Edmonton, AB

Charming post-war era bungalow in McCauley with tons of character! This home features two full 2-bedrooms on the main floor and 2 bedrooms in the basement basement, two kitchens (upstairs and downstairs) - with shared laundry and separate exterior entrances, making it ideal for multi-generational living or savvy investors. Zoned RM on a 33' x 122' lot in a mature neighbourhood - ability for future redevelopment if that's your goal. Updates include durable laminate flooring and new baseboards/trim throughout, shingles (2023), and a newer hot water tank. Enjoy a large landscaped yard with garden spaceâ€"great for entertaining. Just minutes to downtown, Italian Centre Shop, restaurants, schools, and transit. A competitively priced gem in the heart of Edmonton!