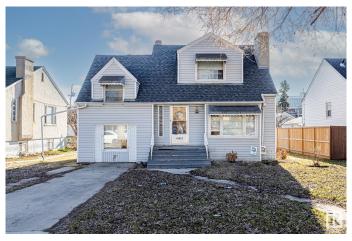

# \$399.000

3 Bedroom, 2.00 Bathroom, 1,564 sqft Single Family on 0.00 Acres

Queen Mary Park, Edmonton, AB

50x150 ZONED RM h16 allowing for up to 12+ RENTAL UNITS! Fantastic redevelopment potential on a beautiful, quiet, tree lined street, walking distance to MACEWAN, or a quick commute to NAIT! Or save this charming pre-war home with tons of square footage, plenty of windows, 2 Bathrooms upstairs, and a MASSIVE double car garage with 40 AMP power and plenty 2 oversized garage doors. Other perks include newer pex plumbing, newer shingles and vinyl siding. Being sold AS is, do not miss this opportunity!