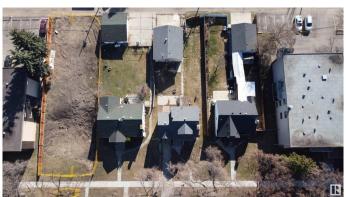

# \$399.000

3 Bedroom, 2.00 Bathroom, 1,564 sqft Single Family on 0.00 Acres

Queen Mary Park, Edmonton, AB

50x150 ZONED RM h16 allowing for up to 12+ RENTAL UNITS! Fantastic redevelopment potential on a beautiful, quiet, tree lined street, walking distance to MACEWAN, or a quick commute to NAIT! Or save this charming pre-war home with tons of square footage, plenty of windows, 2 Bathrooms upstairs, and a MASSIVE double car garage with 40 AMP power and plenty 2 oversized garage doors. Other perks include newer pex plumbing, newer shingles and vinyl siding. Being sold AS is, do not miss this opportunity!