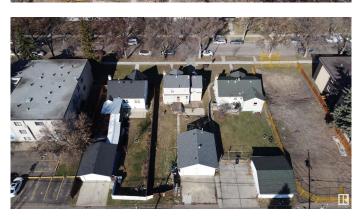

# \$399.000

3 Bedroom, 2.00 Bathroom, 1,564 sqft Single Family on 0.00 Acres

Queen Mary Park, Edmonton, AB

50x150 ZONED RM h16 allowing for up to 12+ RENTAL UNITS! Fantastic redevelopment potential on a beautiful, quiet, tree lined street, walking distance to MACEWAN, or a quick commute to NAIT! Or save this charming pre-war home with tons of square footage, plenty of windows, 2 Bathrooms upstairs, and a MASSIVE double car garage with 40 AMP power and plenty 2 oversized garage doors. Other perks include newer pex plumbing, newer shingles and vinyl siding. Being sold AS is, do not miss this opportunity!