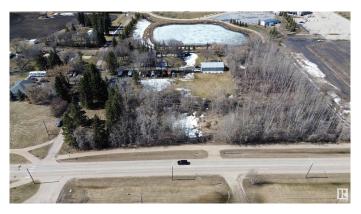

### \$330,000

0 Bedroom, 0.00 Bathroom, Land Commercial on 0.00 Acres

Old Town\_STPL, Stony Plain, AB

Prime location Treed 1 Acre parcel in Stony Plain Zoned C-3 Central Mixed district located on 43 AVE and 50th Street. Utilities at property line. Lot dimentions are 135 feet by 328 feet.