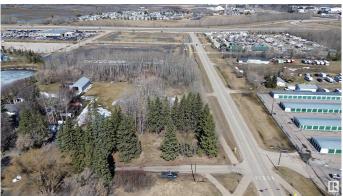

### \$330,000

0 Bedroom, 0.00 Bathroom, Land Commercial on 0.00 Acres

Old Town\_STPL, Stony Plain, AB

Prime location Treed 1 Acre parcel in Stony Plain Zoned C-3 Central Mixed district located on 43 AVE and 50th Street. Utilities at property line. Lot dimentions are 135 feet by 328 feet.