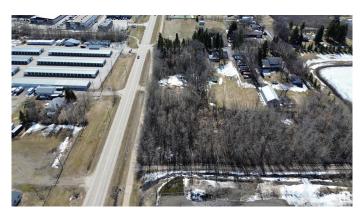

### \$330,000

0 Bedroom, 0.00 Bathroom, Land Commercial on 0.00 Acres

Old Town\_STPL, Stony Plain, AB

Prime location Treed 1 Acre parcel in Stony Plain Zoned C-3 Central Mixed district located on 43 AVE and 50th Street. Utilities at property line. Lot dimentions are 135 feet by 328 feet.