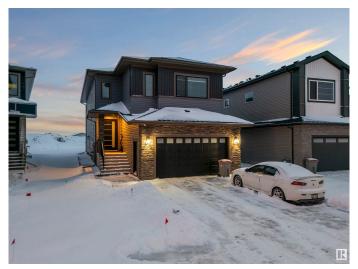

#### \$729,000

5 Bedroom, 4.50 Bathroom, 2,678 sqft Rural on 0.06 Acres

Irvine Creek, Rural Leduc County, AB

This detached two-storey single-family home blends style and functionality. With a spacious patio, a large gazebo in the backyard, and a double garage, it offers both comfort and convenience. The main floor features a cozy living room, modern kitchen, and family room, ideal for gatherings. The primary bedroom on the main level includes an ensuite 3-piece bathroom. Upstairs, you'll find additional bedrooms, a den, and a bonus room for flexible use. The home also includes a 5-piece ensuite and a 4-piece bath on the upper level, plus a 2-piece bath on the main floor. Central in-built speakers and a big backyard gazebo create an inviting atmosphere. Located in a prime area close to Edmonton South, this home offers easy access to schools, parks, shopping, and dining, making it the perfect choice for families seeking space and convenience.