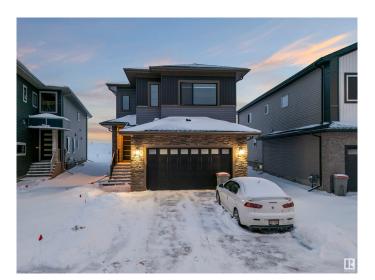

#### \$729,000

5 Bedroom, 4.50 Bathroom, 2,678 sqft Rural on 0.06 Acres

Irvine Creek, Rural Leduc County, AB

This detached two-storey single-family home blends style and functionality. With a spacious patio, a large gazebo in the backyard, and a double garage, it offers both comfort and convenience. The main floor features a cozy living room, modern kitchen, and family room, ideal for gatherings. The primary bedroom on the main level includes an ensuite 3-piece bathroom. Upstairs, you'll find additional bedrooms, a den, and a bonus room for flexible use. The home also includes a 5-piece ensuite and a 4-piece bath on the upper level, plus a 2-piece bath on the main floor. Central in-built speakers and a big backyard gazebo create an inviting atmosphere. Located in a prime area close to Edmonton South, this home offers easy access to schools, parks, shopping, and dining, making it the perfect choice for families seeking space and convenience.