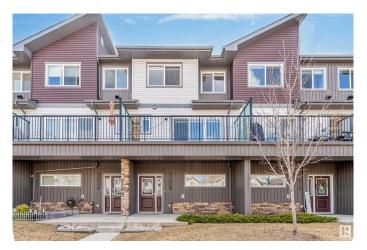

## \$355,000

3 Bedroom, 2.50 Bathroom, 1,334 sqft Condo / Townhouse on 0.00 Acres

Laurel, Edmonton, AB

This well-kept 3-bed, 2.5-bath townhouse with a main-floor den offers over 1,300 sq ft of living space â€" perfect for young families or first-time buyers. Features include a double attached garage, modern kitchen with stainless steel appliances and pantry, spacious dining area with west-facing balcony, and upstairs laundry. The primary suite has a walk-in closet and 4-piece ensuite. Bonus flex space on the main floor is ideal for a home office or gym. Close to Meadows Rec Centre, trails, and a ravine. Don't miss out!

# **Amenities**

Amenities See Remarks

Parking Double Garage Attached

#### **Exterior**

Exterior Wood, Stone, Vinyl

Exterior Features Airport Nearby, Flat Site, Landscaped, Playground Nearby, Public

Transportation, Schools, Shopping Nearby, See Remarks

Roof Asphalt Shingles