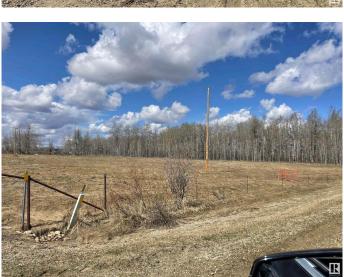

## \$150,000

0 Bedroom, 0.00 Bathroom, Rural on 10.01 Acres

None, Rural Parkland County, AB

Have you been dreaming of building your Dream Home? Look no further! This parcel is 10 Acres. The land is mostly flat with a lot of mature trees. This property is close to Seba Beach, just a short 10 minute Drive. Close access to Secondary Hwy and Hwy 16.

#### **Exterior**

Exterior Features Fenced, Private Setting, See Remarks